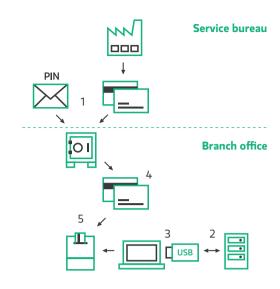

## In-Branch fast and secure Card issuance

Tag Instant is an innovative solution that operates independently from the data preparation service. An in-branch desktop personalisation machine is used to finalise cards that have previously been semi-personalised. The solution uses a Master Issuer Key (MIK), which is stored inside a password secured USB HSM. The MIK is used to encode the Customer name and other fields into the EMV chip.

The customer details will be securely retrieved from Tag Instant's database and then presented to the desktop personalisation machine to finalise the card. The customer receives the fully personalised card which may be activated before leaving the branch.